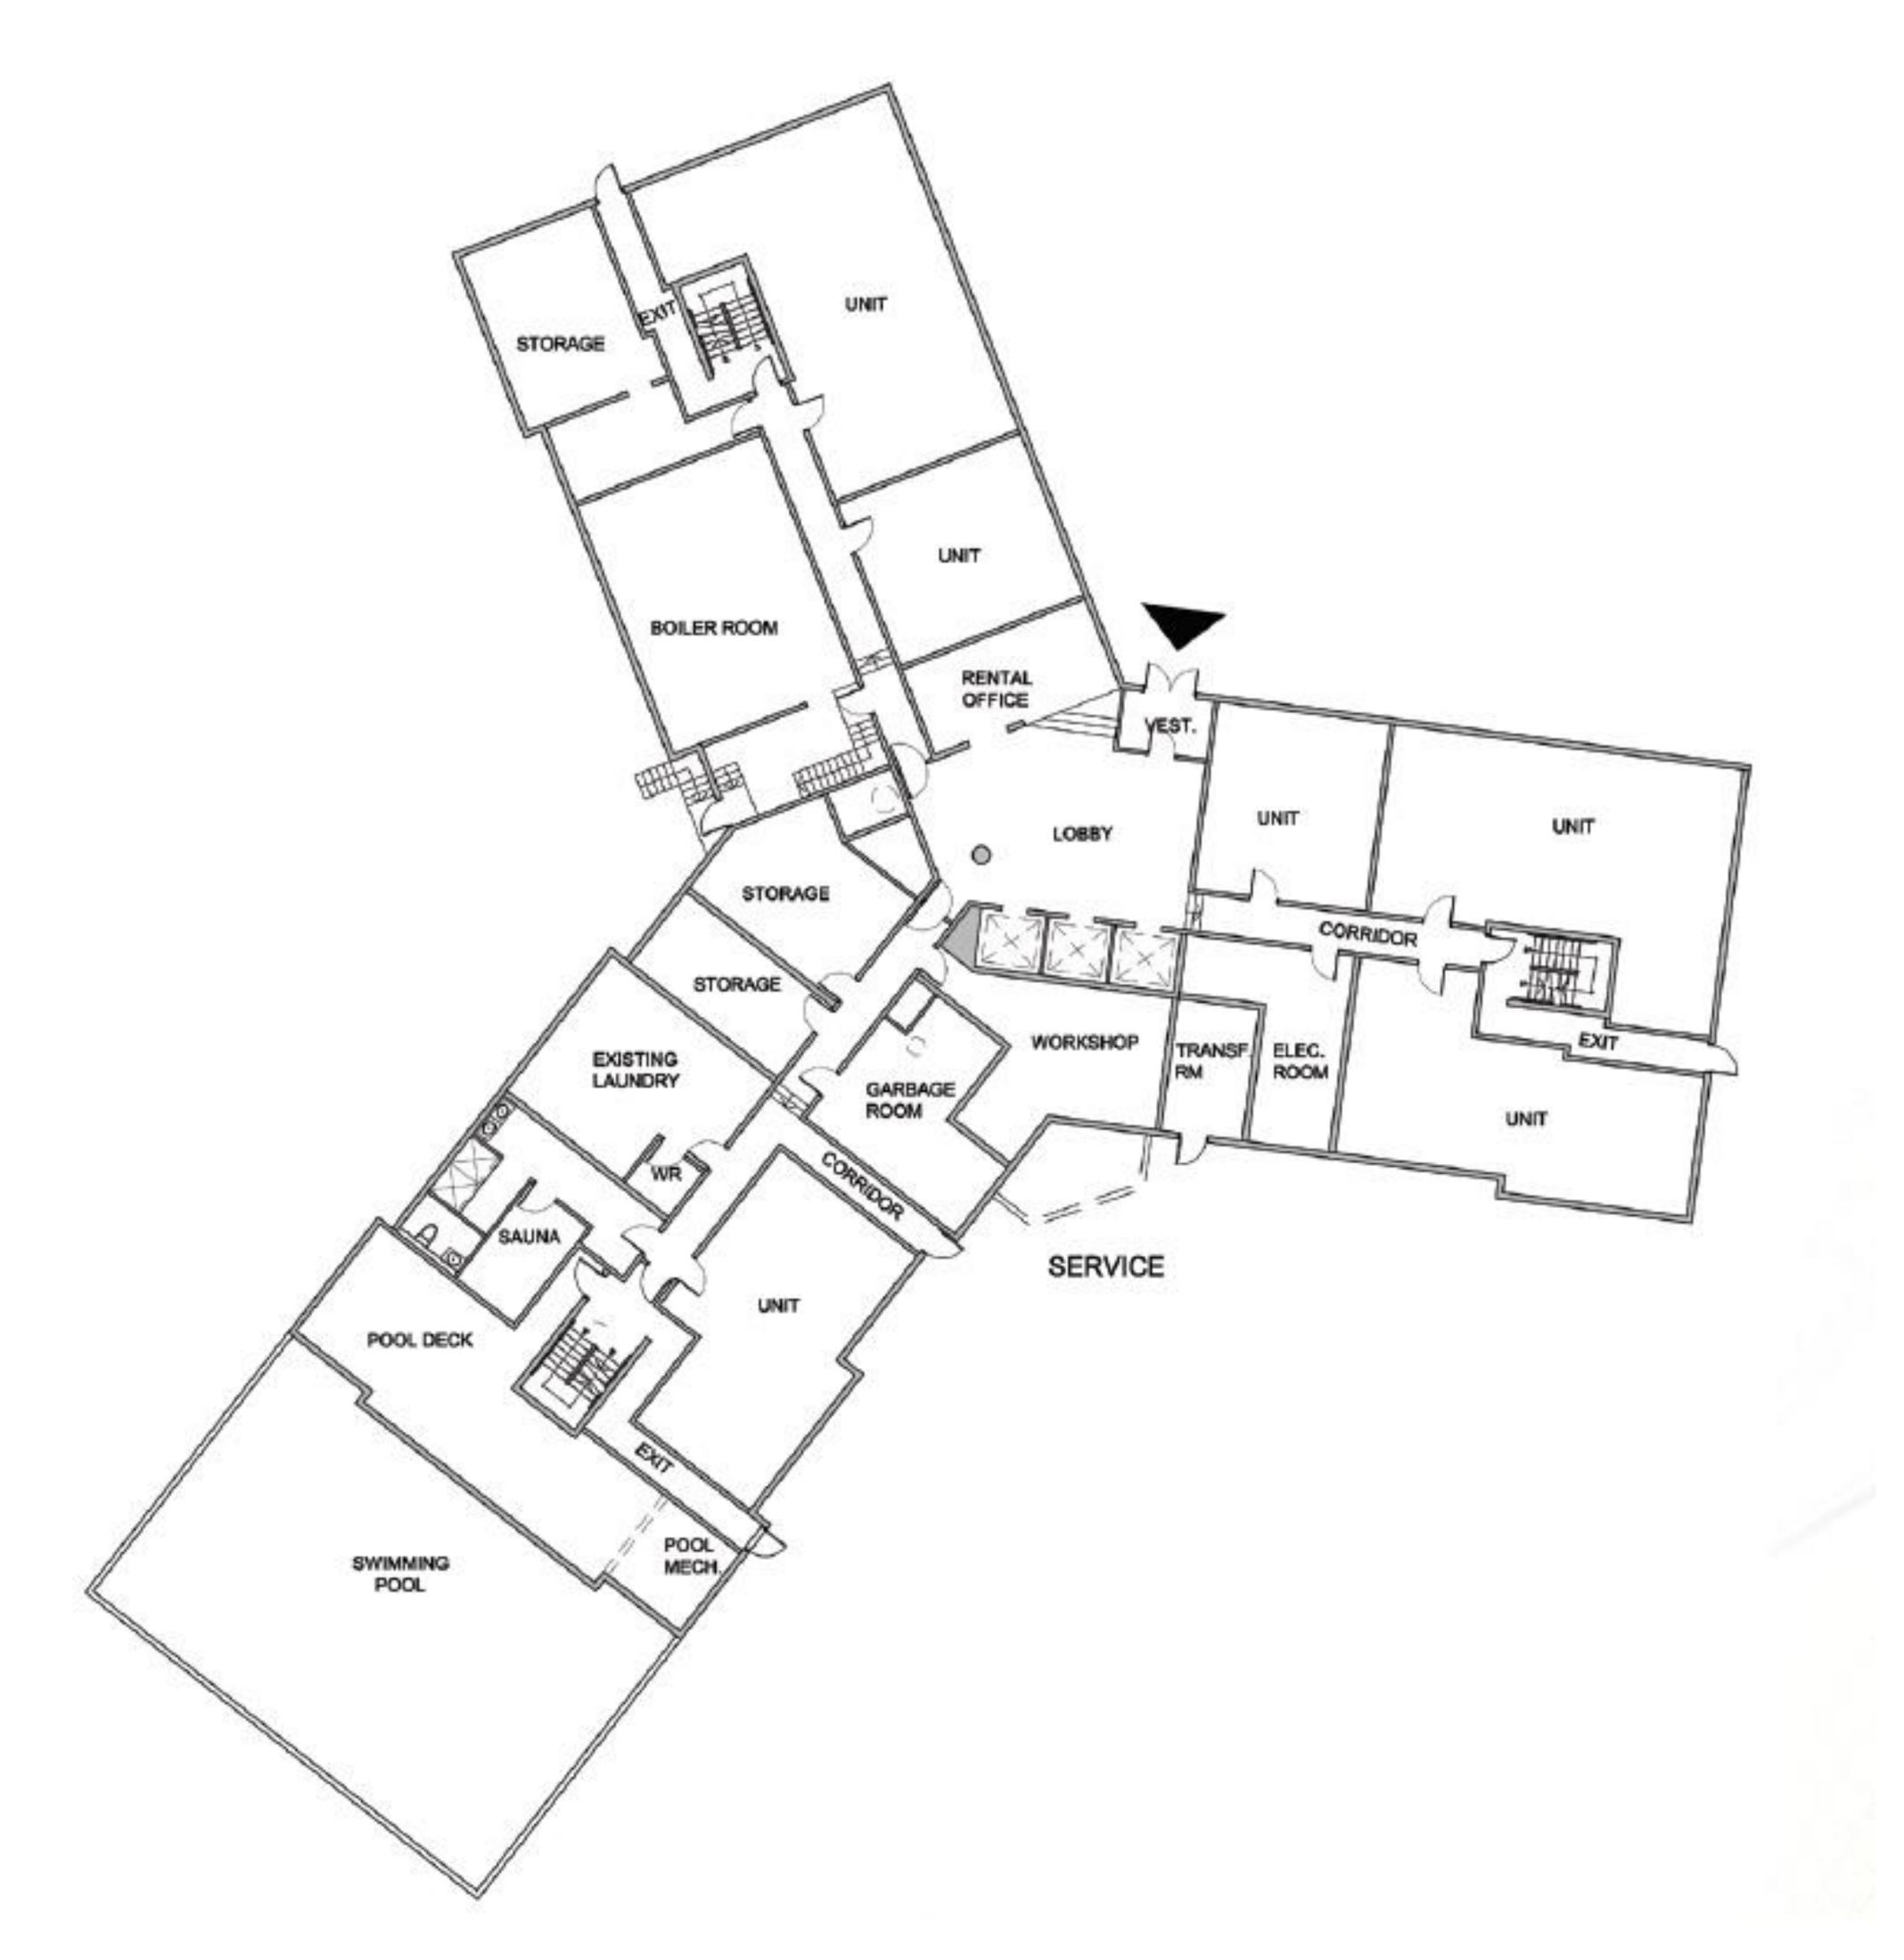

| 22          | 2               | 9        | 6        |
| Children's play area and play structure | 19          | 6               | 5        | 6        |
| Picnic Tables                           | 19          | 5               | 6        | 6        |
| Pavilion                                | 12          | 6               | 6        | 9        |
| Garden for growing food                 | 9           | 9               | 10       | 8        |
| Mountable curbs to above                | 1           |                 |          |          |
| More trees and plants                   | 1           |                 |          |          |
| Other, please specify                   |             |                 |          |          |

# **Existing Amenity areas**



# **Concept Amenity Plan**



# Concept Landscape Plan