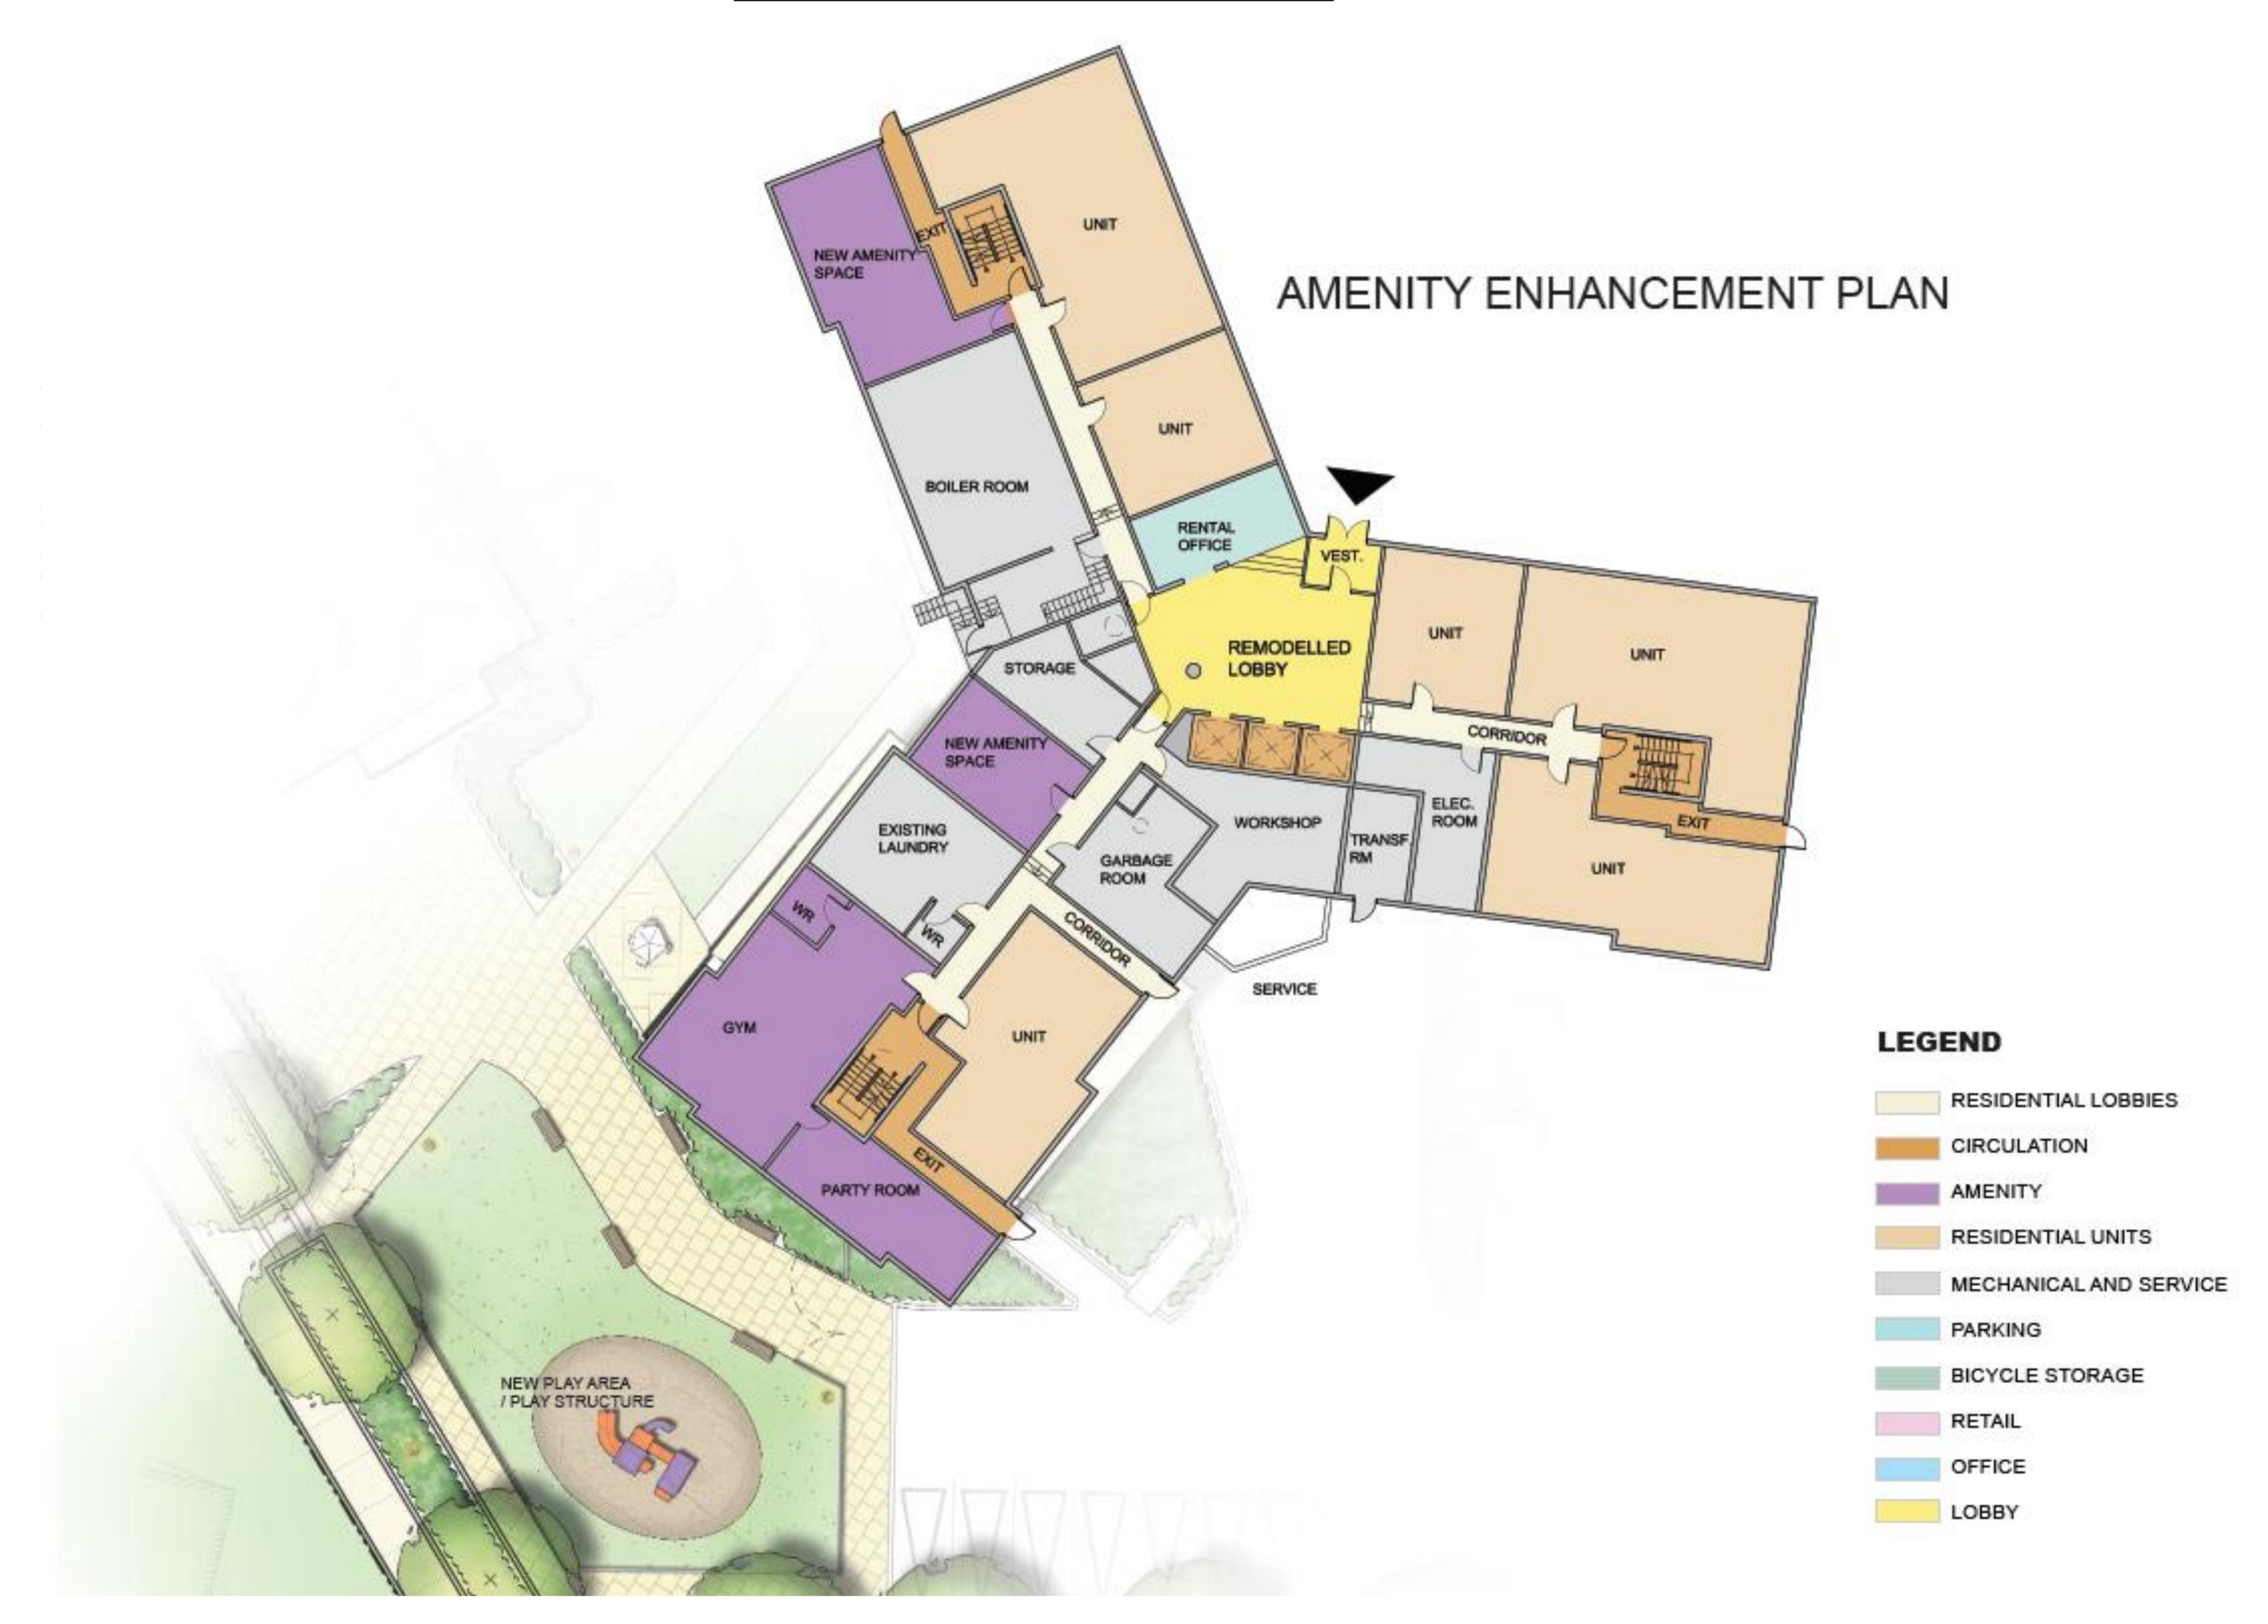

2          | 2               | 9        | 6        |
| Children's play area and play structure | 19          | 6               | 5        | 6        |
| Picnic Tables                           | 19          | 5               | 6        | 6        |
| Pavilion                                | 12          | 6               | 6        | 9        |
| Garden for growing food                 | 9           | 9               | 10       | 8        |
| Mountable curbs to above                | 1           |                 |          |          |
| More trees and plants                   | 1           |                 |          |          |
| Other, please specify                   |             |                 |          |          |

# **Existing Amenity areas**



# **Concept Amenity Plan**



# Concept Landscape Plan