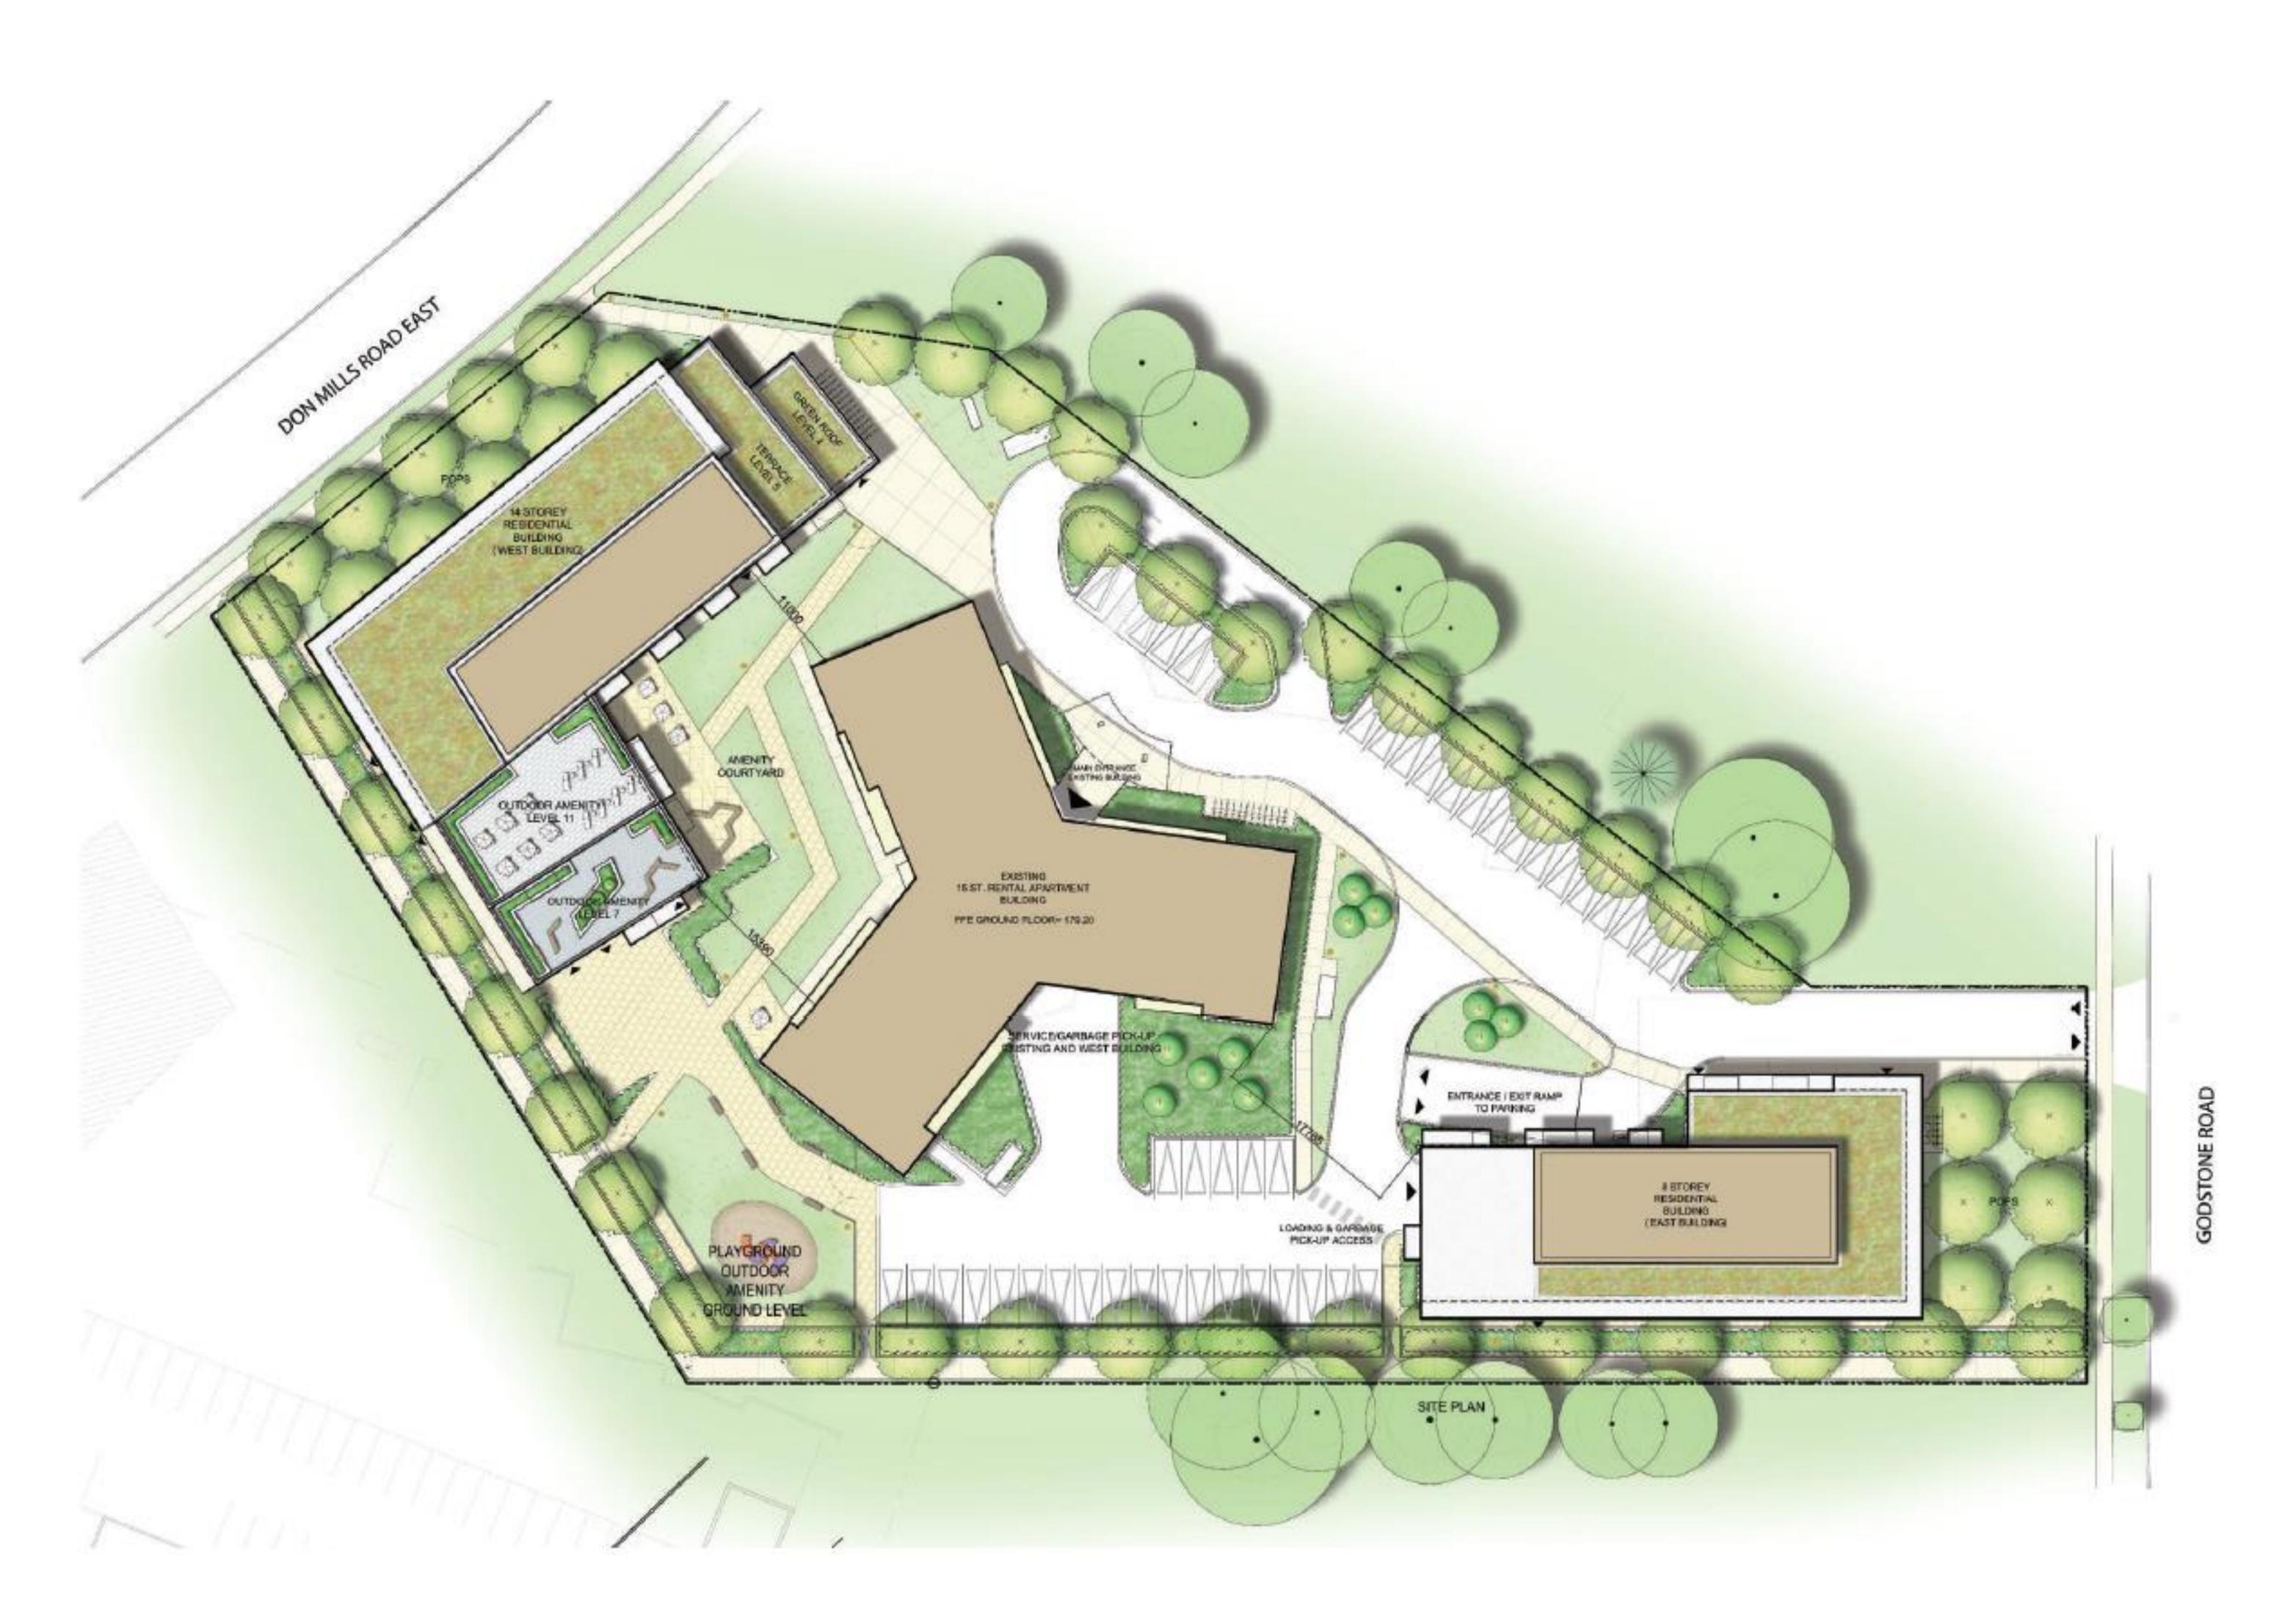

| 9        | 6        |
| Children's play area and play structure | 19          | 6               | 5        | 6        |
| Picnic Tables                           | 19          | 5               | 6        | 6        |
| Pavilion                                | 12          | 6               | 6        | 9        |
| Garden for growing food                 | 9           | 9               | 10       | 8        |
| Mountable curbs to above                | 1           |                 |          |          |
| More trees and plants                   | 1           |                 |          |          |
| Other, please specify                   |             |                 |          |          |

# **Existing Amenity areas**



# **Concept Amenity Plan**



# Concept Landscape Plan